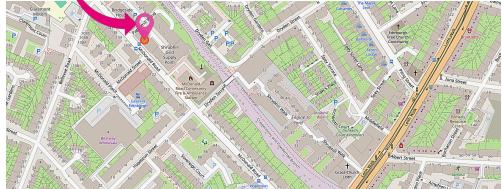

#### How to find us:

We are situated on McDonald Road, around 15-20 minutes from Edinburgh city centre, just off Leith Walk. Leith Walk is served by both trams and buses. There is metered on street parking on McDonald Road.