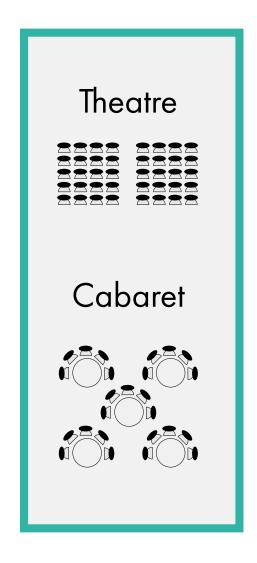

# The Space:

The conference centre is located on floor 2 of Hanover's offices and is one large open plan space suitable for seating groups of up to a maximum of 50 people.

- The space can be set out in many ways depending on your needs. It's the perfect venue for a conference, training session, presentation, or meeting.
- The suite is fully inclusive and accessible and has ramped access, accessible toilets, a loop hearing system, and a lift.
- The space boasts a large modern display screen (2.65m by 1.75m) with sound system. To connect to this screen, a device will be required which has a USB/HDMI connection.
- The space also has writeable walls, a lectern, WIFI and a cold-water dispenser, all of which are included in the room hire.